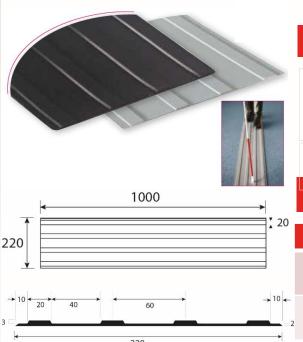

### **Description**

Guiding tiles visually impaired people detect and follow the guide. Through-coloured, soft, anti-slip guiding system. Easy to install. Hard-wearing. Self-adhesive.

Install on single rail - 4 ribs 3 mm

### Purpose

| Ref  | Material     | Colours           | Dimensions               | Туре              |
|------|--------------|-------------------|--------------------------|-------------------|
| 4266 | Polyurethane | Black Ral<br>9004 | 100 x 22 cm<br>3 mm ribs | Self-<br>adhesive |
| 4267 |              | Grey Ral<br>7040  |                          |                   |

# 1000

| ial | Colours           | Dimensions  | Туре |
|-----|-------------------|-------------|------|
|     | Black Ral<br>9004 | 100 v 22 cm | Colf |

5 mm ribs

adhesive

Information contained in this document is indicative only. ROMUS accepts no liability in connection therewith. The user or the specifier must check the compatibility of the product's technical data with the actual situation. ROMUS reserves the right to change all or part of this document without prior notice.